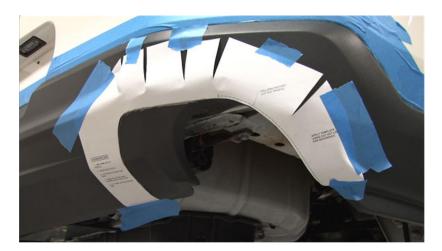

**Step 2:** At this point you will need to cut the fascia to allow installation of the new exhaust system. Using the supplied template in the hardware kit enlarge the exhaust openings in the fascia following the instructions printed on the template. (see Fig.1)