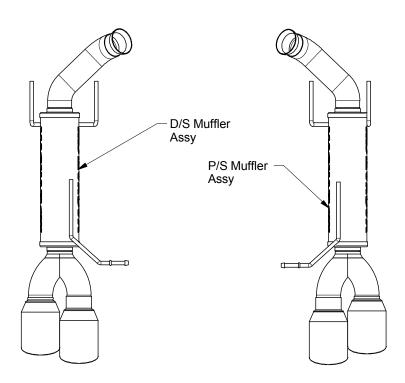

## 2011 Ford Mustang 3.7L Competition Axle Back System

Fig. 1

Warning: When working on, under, or around any vehicle exercise caution. Please allow the vehicle's exhaust system to cool before removal, as exhaust system temperatures may cause severe burns. If working without a lift, always consult vehicle manual for correct lifting specifications. Always wear safety glasses and ensure a safe work area. Serious injury or death could occur if safety measures are not followed.

## -NOTICE- Fascia needs to be modified (cut) to install this Magnaflow exhaust system.

Step 1:(Carefully read all instructions before installation) To remove the OEM mufflers, first locate the ball flare clamp assembly attached to the inlet section of both mufflers. Remove the clamp from both the passenger and driver side, then remove the hangers from the rubber isolators (three on each side). Do not damage the OEM rubber isolators as they will be reused to mount your new Magnaflow system. Remove the mufflers.

**Step 3:** Once the fascia has been modified use the OEM clamps from the muffler assemblies to secure the MAGNAFLOW Competition Series Mufflers to the exhaust system. Locate all hangers to the rubber isolators.